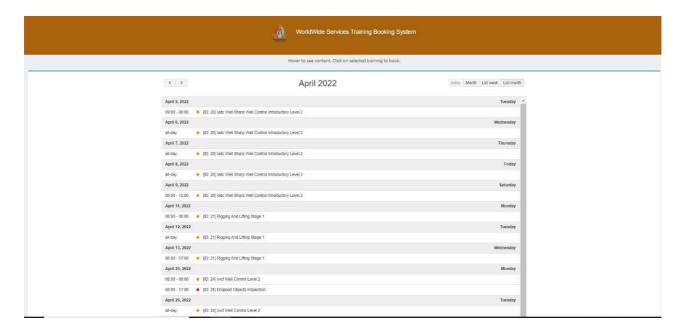

## **MONTHLY TRAINING LIST**

**View Monthly Training List** 

## **HOVER FOR DETAILS**

Move mouse over any training to view further details about the training

## TRAINING DETAILS

View training details at a glance

- Time
- Training ID
- Name of Training

You can also view the length of the training