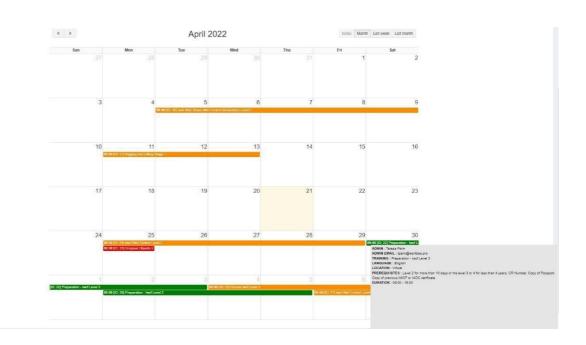

# **WEEKLY TRAINING LIST**

**View Weekly Training List** 

## **MONTHLY TRAINING LIST**

**View Monthly Training List** 

## **HOVER FOR DETAILS**

Move mouse over any training to view further details about the training

## TRAINING DETAILS

View training details at a glance

- Time
- Training ID
- Name of Training

You can also view the length of the training