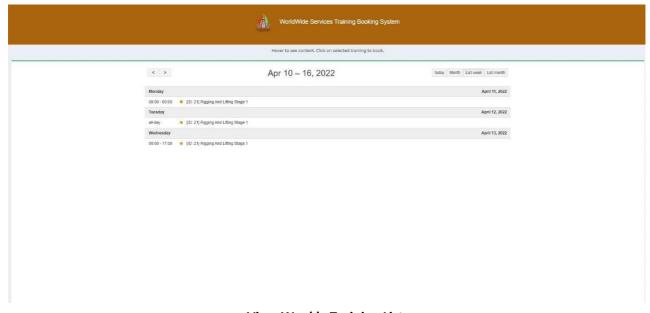

# **WEEKLY TRAINING LIST**

**View Weekly Training List** 

## **HOVER FOR DETAILS**

Move mouse over any training to view further details about the training

## TRAINING DETAILS

View training details at a glance

- Time
- Training ID
- Name of Training

You can also view the length of the training