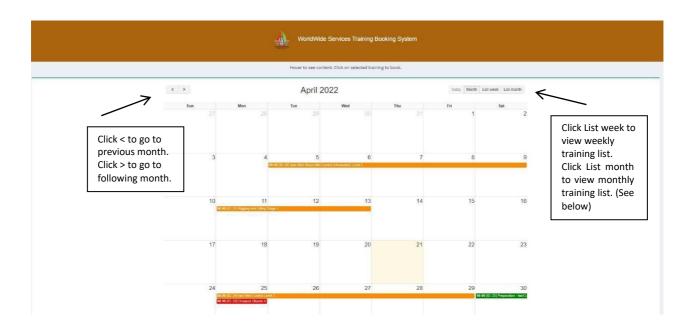

# **BOOKING PAGE**

**View All Courses Available** 

## **MONTHLY TRAINING LIST**

**View Monthly Training List** 

## **HOVER FOR DETAILS**

Move mouse over any training to view further details about the training