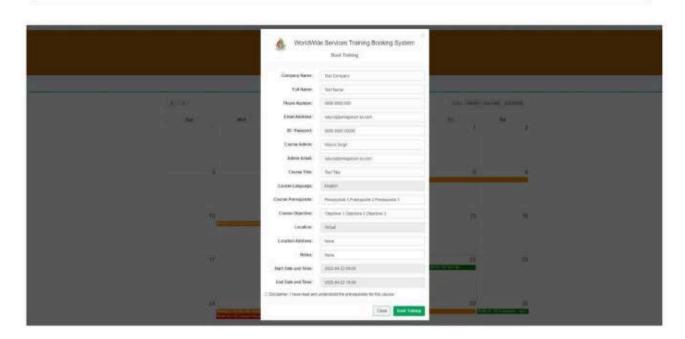

## **BOOK TRAINING MENU**

To book training double click on the selected training.

The required fields to complete is the:

- Full name of person booking the training
- o Phone number of person booking the training
- o Email address of person booking the training
- o ID or Passport number

## **DISCLAIMER**

The disclaimer box needs to be checked in order to book the training.

This is to confirm that the person booking the training has read and understood the prerequisites for that particular training