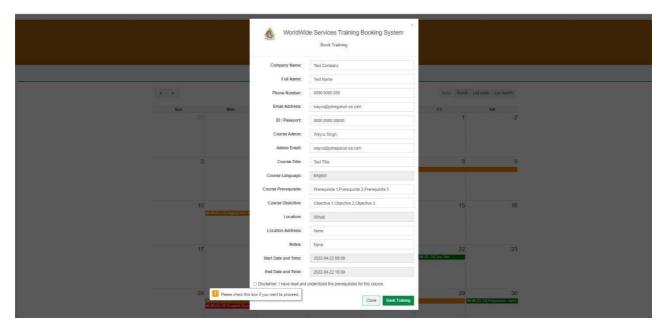

## **BOOK TRAINING MENU**

To book training double click on the selected training.

The required fields to complete is the:

- Full name of person booking the training
- o Phone number of person booking the training
- o Email address of person booking the training
- o ID or Passport number

## **DISCLAIMER**

The disclaimer box needs to be checked in order to book the training.

This is to confirm that the person booking the training has read and understood the prerequisites for that particular training